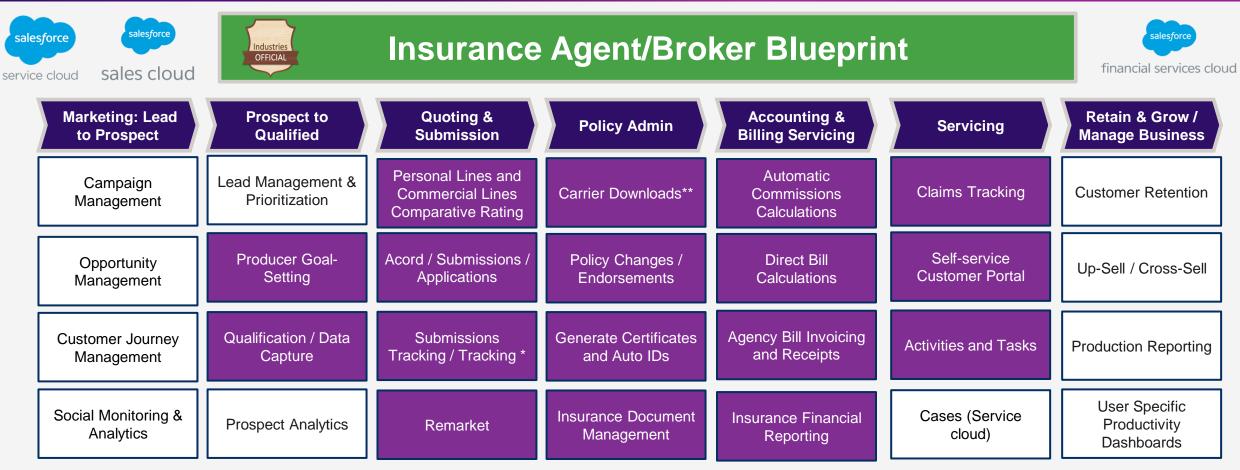

\* Veruna supports BOTH P&C and Benefits *integrated together in one UX* – this is unique in the industry

\*\* Veruna is the ONLY AMS that supports carrier downloads directly into Salesforce (a requirement for any P&C agent/broker)